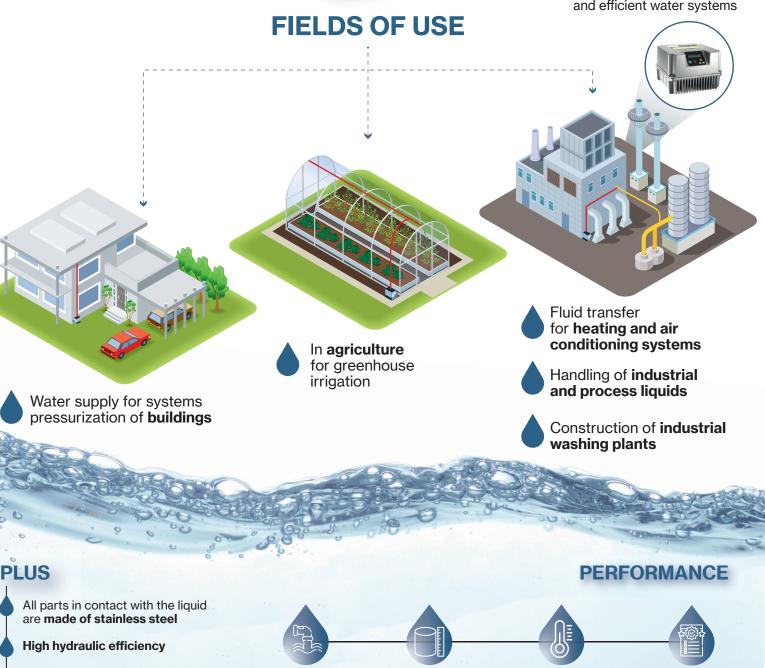

> They find ideal use coupled to the **range of IPFC drives** for the construction of high and efficient water systems

Compact design

Pentax motors with high efficiency IE3

Various solutions of mechanical seals materials Delivery ports from DN32 to DN80 Maximum flow rate up to 216 m<sup>3</sup>/h and maximum Head up to 70 meters For fluids up to 90 °C and a maximum pressure of 10 bar Mechanical seal in Ceramic-Graphite/ NBR optional Sic/Sic seal with elastomers in EPDM e Viton